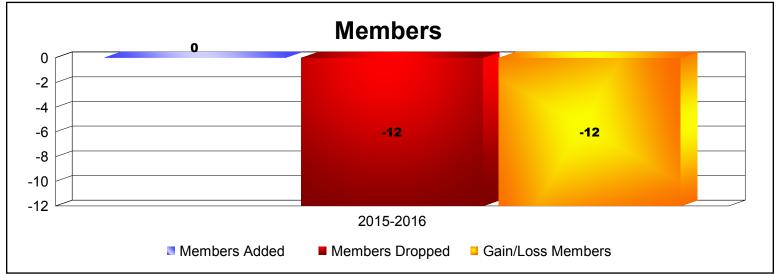

**Disbanded Districts**As of June 2016 Cumulative

| Year      | New<br>Clubs | Dropped<br>Clubs | Gain/<br>Loss<br>Clubs | New<br>Members | Charter<br>Members | Reinstate<br>Members | Transfer<br>Members | Total<br>Member<br>Added | Total<br>Members<br>Dropped | Gain/<br>Loss<br>Members |
|-----------|--------------|------------------|------------------------|----------------|--------------------|----------------------|---------------------|--------------------------|-----------------------------|--------------------------|
| 2015-2016 | 0            | -1               | -1                     | 0              | 0                  | 0                    | 0                   | 0                        | -12                         | -12                      |
| Average   | 0            | -1               | -1                     | 0              | 0                  | 0                    | 0                   | 0                        | -12                         | -12                      |