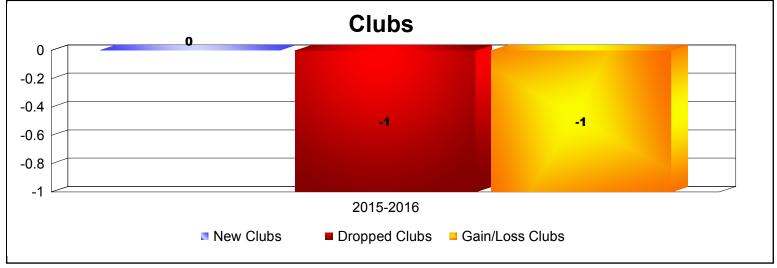

**Disbanded Districts**As of June 2016 Cumulative

| Year      | New<br>Clubs | Dropped<br>Clubs | Gain/<br>Loss<br>Clubs | New<br>Members | Charter<br>Members | Reinstate<br>Members | Transfer<br>Members | Total<br>Member<br>Added | Total<br>Members<br>Dropped | Gain/<br>Loss<br>Members |
|-----------|--------------|------------------|------------------------|----------------|--------------------|----------------------|---------------------|--------------------------|-----------------------------|--------------------------|
| 2015-2016 | 0            | -1               | -1                     | 0              | 0                  | 0                    | 0                   | 0                        | -12                         | -12                      |
| Average   | 0            | -1               | -1                     | 0              | 0                  | 0                    | 0                   | 0                        | -12                         | -12                      |